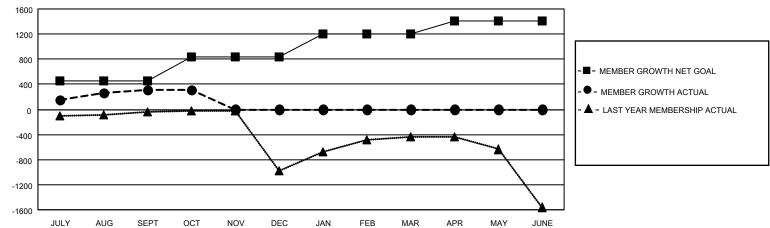

## Multiple District 318

Results as of: 10/31/2020

**LOCATION: INDIA** 

| Clubs         |               |             |               | Members               |                        |                         |                                                    |  |
|---------------|---------------|-------------|---------------|-----------------------|------------------------|-------------------------|----------------------------------------------------|--|
|               | RESULTS FOR   | R 2020-2021 |               | RESULTS FOR 2020-2021 |                        |                         |                                                    |  |
| QUARTER       | NEW CLUB GOAL | NEW CLUBS   | DROPPED CLUBS | QUARTER MEM           | BER GROWTH NET<br>GOAL | MEMBER GROWTH<br>ACTUAL | DROPPED<br>MEMBERS ACTUAL<br>(including transfers) |  |
| JULY/AUG/SEPT | 12            | 16          | 2             | JULY/AUG/SEPT         | 460                    | 928                     | 573                                                |  |
| OCT/NOV/DEC   | 10            | 1           | 0             | OCT/NOV/DEC           | 375                    | 136                     | 114                                                |  |
| JAN/FEB/MAR   | 9             | 0           | 0             | JAN/FEB/MAR           | 365                    | 0                       | 0                                                  |  |
| APR/MAY/JUNE  | 11            | 0           | 0             | APR/MAY/JUNE          | 205                    | 0                       | 0                                                  |  |

## GOALS AND ACTUAL MEMBERS CUMULATIVE

| DROPPED CLUBS: 2           |     | 183 CLUBS OF 684 ADDED 1 OR MORE<br>NEW MEMBERS | GENDER DISTRIBUTION  MALE 19,020 (83.09%) |                |       |
|----------------------------|-----|-------------------------------------------------|-------------------------------------------|----------------|-------|
| DROPPED MEMBERS            |     |                                                 | FEMALE                                    | 3,872 (16.91%) |       |
| DECEASED                   | 31  | CLICK HERE FOR CUMULATIVE                       | TOTAL FAMILY UNIT MEMBERS                 |                | 7,434 |
| CLUB CANCELLED 0 OTHER 656 |     | MEMBERSHIP DATA                                 | FAMILY MEMBERS PAYING HALF                |                | 3,901 |
|                            |     |                                                 |                                           |                |       |
| TOTAL                      | 687 |                                                 |                                           |                |       |