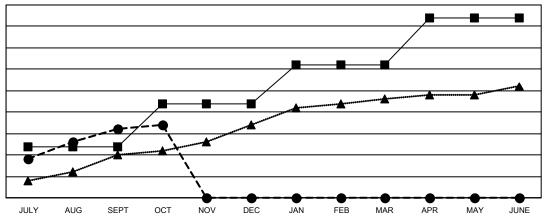

## GOALS AND ACTUAL NEW CLUBS CUMULATIVE

- CURRENT YEAR GOALS FOR NEW CLUBS

CURRENT YEAR ACTUAL NEW CLUBS

▲ - LAST YEAR ACTUAL NEW CLUBS